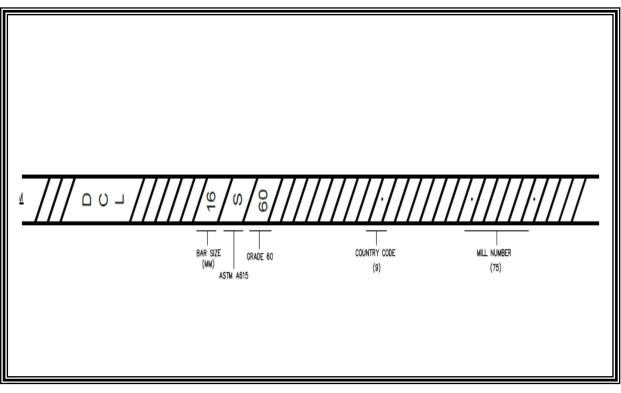

#### **APPROVED STEEL BAR MARKING** Certification Scheme for Reinforcing Steel

| CERTIFIED FACTORY      | UNION IRON AND STEEL COMPANY LLC                                                    |  |
|------------------------|-------------------------------------------------------------------------------------|--|
| FACTORY LOCATION       | P.O. Box 8529, Industrial City of Abu Dhabi-1 (ICAD-1),<br>Musaffah, Abu Dhabi, UAE |  |
| CERTIFICATE NUMBER     | CL15020253                                                                          |  |
| COUNTRY CODE           | 9                                                                                   |  |
| MILL NUMBER            | 75                                                                                  |  |
| STANDARD SPECIFICATION | ASTM A615 /A615M- 20                                                                |  |